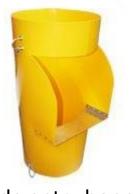

Side entry hopper

Chutes with side entrys should always keep a vertical and free hanging chute run. Side-Entry hopper sections fit into your rubbish chute system allowing workers to dispose of rubbish down the chute at different level of the scaffolding.