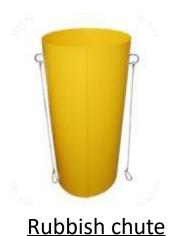

## **ERECTION OF 22" RUBBISH CHUTES**

Our rubbish chutes are manufactured from High Density Polyethylene to give superior abrasion resistance and are fitted with 4mm carbon steel wires and U Bolts which are tested to breaking load of 1240kg

Top hopper

The chute system should always start with a top hopper and the wires **MUST HANG UPWARDS.** The wire's must be attached to a suitable structure. Top hoppers feature a wide open top which act as a guard against falling debris