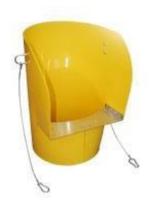

Side entry hopper

Chutes with side entrys should always keep a vertical and free hanging chute run. Side-Entry hopper sections fit into your rubbish chute system allowing workers to dispose of rubbish down the chute at different level of the scaffolding.