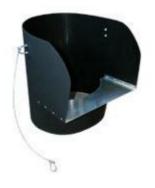

Top hopper

The chute system should always start with a top hopper and the wires **MUST HANG UPWARDS.** The wires must be attached to a suitable structure. Top hoppers feature a wide open top which act as a guard against falling debris