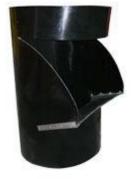

Side entry hopper

Chutes with side entrys should always keep a vertical and free hanging chute run. Side-Entry hopper sections fit into your rubbish chute system allowing workers to dispose of rubbish down the chute at different level of the scaffolding.