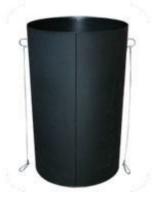

## **ERECTION OF 30" AKM RUBBISH CHUTES**

**Rubbish chute** 

Our rubbish chutes are manufactured from High Density Polyethylene to give superior abrasion resistance and are fitted with steel U bolts and wires with snap hooks which are tested to 1000Kg.